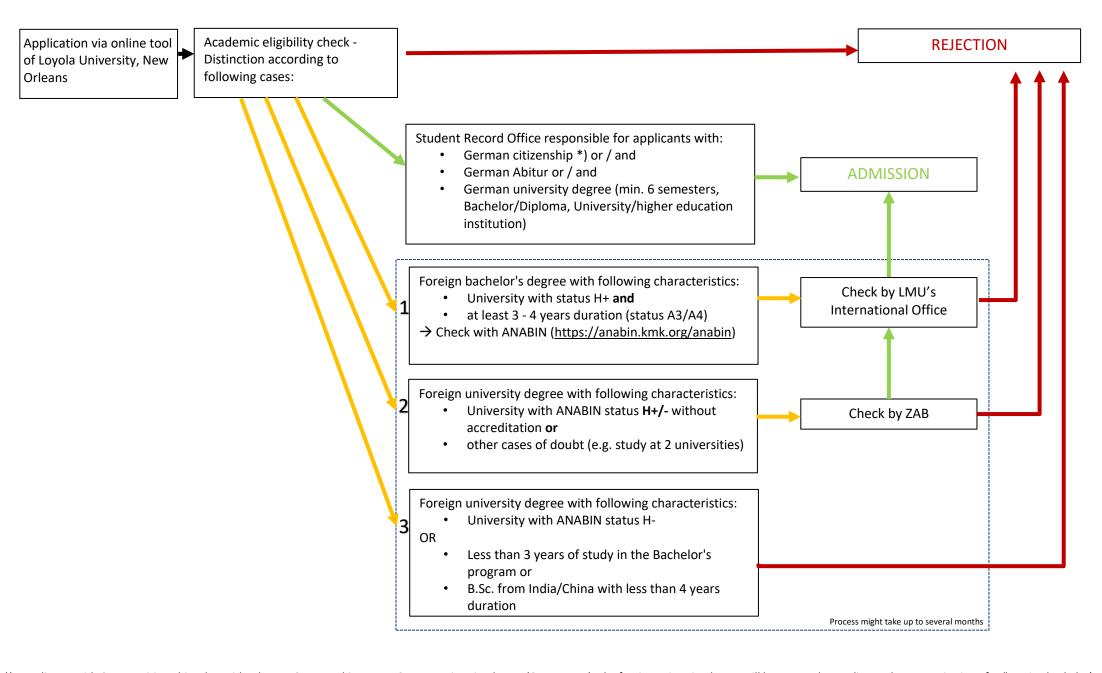

## Please pay close attention to the following important information concerning your application at LMU Munich, Germany.

We appreciate your interest in enrolling at LMU, one of the largest and most reputable public universities in Germany. Admission at LMU is regulated by statutes, and because you have to meet the requirements of all three universities to study in the triple degree program, we would like to share some important information about the somewhat complicated admission procedure at LMU with you. It is important that your Bachelor degree meets the German requirements. Therefore, your Bachelor degree might have to be checked with the German authorities. Depending on your previous university education, this process might take up to several months. Hence, we strongly recommend you to apply as early as possible, definitely no later than by end of the **priority deadline** (May 15<sup>th</sup>).

To find out how long the scrutiny of your documents will take, please check in which of the following categories you belong:

|   | Type of Bachelor degree                                                                                                                                                                         | Process & Duration                                                                |
|---|-------------------------------------------------------------------------------------------------------------------------------------------------------------------------------------------------|-----------------------------------------------------------------------------------|
| 1 | Foreign bachelor's degree with following characteristics:  • University with status H+ and  • at least 3 - 4 years duration (status A3/A4)  → Check with ANABIN (https://anabin.kmk.org/anabin) | Check with LMU's<br>International Office<br>(process takes a <b>few</b><br>weeks) |
| 2 | Foreign university degree with following characteristics:  • University with ANABIN status H+/- without accreditation or  • other cases of doubt (e.g. study at 2 universities)                 | Check with German authorities (process takes up to several months)                |

We will do our best to get back to you before July 15<sup>th</sup>. Unfortunately, we are dependent on the speed of operation of the German authorities. In case you have not received approval of admission until **July** 15<sup>th</sup>, we need to reject your application for the upcoming intake. Of course, we are happy to consider your application for next year's intake.

## **LMU – Application Process – Triple Master**

\*) Applicants with German citizenship who neither have a German Abitur nor a German university degree (6 semesters): The foreign university degree will be assessed according to the same criteria as for "Foreign bachelor's degree". positive decision